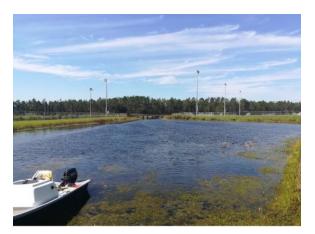

**COMMENTS:** Treated all ponds for shoreline grass and brush. Algae treated in Pond #4. Submerged weed treatments put out in Ponds #1 and 3.

www.FloridaLake.com

904.801.LAKE (5253)

Sample HOA September 15, 2018 – Service Visit Page 2

Pond #3

Pond #4: Treated for grasses/brush and algae.

Pond #1: Treated shoreline grasses and submersed weeds.

Pond #5